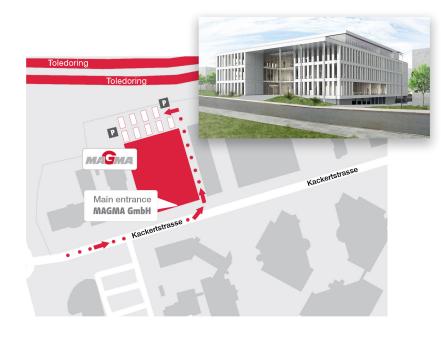

## By Car:

- From the motorway junction Aachen on A4 in the direction of Heerlen (NL)
- ¬ Take exit to Aachen Laurensberg, turn right in the direction of Aachen (L 232)
- At the junction, after turn keep left and stay on the L 232

- Take the Laurensberg exit (the exit follows after passing under the bridge) and just keep the left lane on the Roermonderstrasse
- Turn left to the Kackertstrasse at the traffic signal (about 100m)
- After about 200 m turn right to the designated customer parking area
- The entrance to MAGMA and the MAGMAacademy is located at the front of the building.