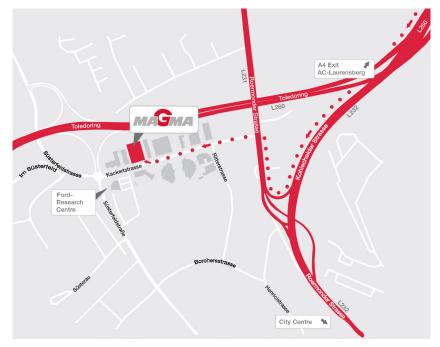

## By plane or train:

- At Düsseldorf airport or Cologne/Bonn airport
- Take a train to Aachen Central Station or Aachen West
- A taxi will bring you in 10 minutes to the Kackertstrasse 16-18

## By Car:

- From the motorway junction Aachen on A4 in the direction of Heerlen (NL)
- ¬ Take exit to Aachen Laurensberg, turn right in the direction of Aachen (L 232)
- At the junction, after turn keep left and stay on the L 232

- Take the Laurensberg exit (the exit follows after passing under the bridge) and just keep the left lane on the Roermonderstrasse
- Turn left to the Kackertstrasse at the traffic signal (about 100m)
- After about 200 m turn right to the designated customer parking area
- The entrance to MAGMA and the MAGMAacademy is located at the front of the building.