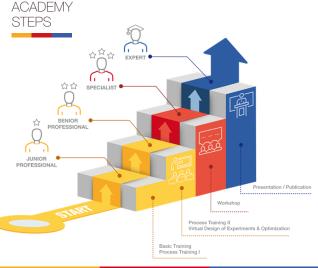

### **Training Sessions**

We offer a wide spectrum of dedicated training courses that are built upon each other. Here, as a MAGMASOFT® user, you will learn how to handle the software and make efficient use of it. By systematically adopting the MAGMA APPROACH, you learn about the target-oriented use of MAGMASOFT®.

### Workshops

If you are an experienced user of MAGMASOFT®, our workshops will deepen your knowledge of the software and give you an overview of numerous additional application options. You will take a close look at simulation results, learn how to derive adequate measures using the MAGMA APPROACH and communicate those consistently and effectively in your company.

Groups with a maximum of seven participants ensure an individual and intensive learning experience.

You will find more details on our website.