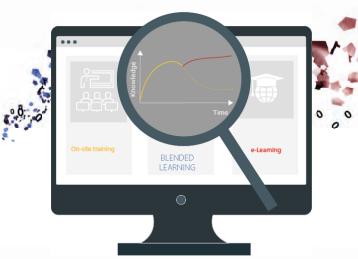

### BLENDED LEARNING

Combine the best of both worlds into one fascinating learning experience and benefit from it!